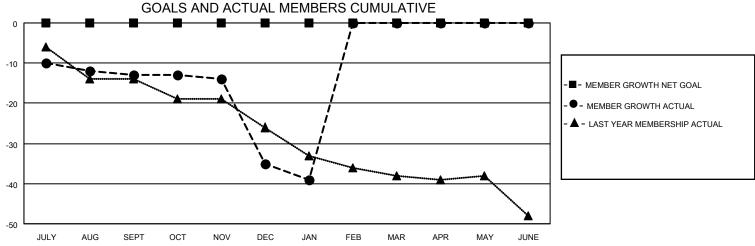

## District 14 K

|               | Cluk          | os          |               | Members               |                         |                         |                                                    |  |  |
|---------------|---------------|-------------|---------------|-----------------------|-------------------------|-------------------------|----------------------------------------------------|--|--|
|               | RESULTS FOR   | R 2020-2021 |               | RESULTS FOR 2020-2021 |                         |                         |                                                    |  |  |
| QUARTER       | NEW CLUB GOAL | NEW CLUBS   | DROPPED CLUBS | QUARTER MEI           | MBER GROWTH NET<br>GOAL | MEMBER GROWTH<br>ACTUAL | DROPPED<br>MEMBERS ACTUAL<br>(including transfers) |  |  |
| JULY/AUG/SEPT | 0             | 0           | 0             | JULY/AUG/SEPT         | 0                       | 7                       | 16                                                 |  |  |
| OCT/NOV/DEC   | 0             | 0           | 2             | OCT/NOV/DEC           | 0                       | 7                       | 29                                                 |  |  |
| JAN/FEB/MAR   | 0             | 0           | 0             | JAN/FEB/MAR           | 0                       | 0                       | 4                                                  |  |  |
| APR/MAY/JUNE  | 0             | 0           | 0             | APR/MAY/JUNE          | 0                       | 0                       | 0                                                  |  |  |